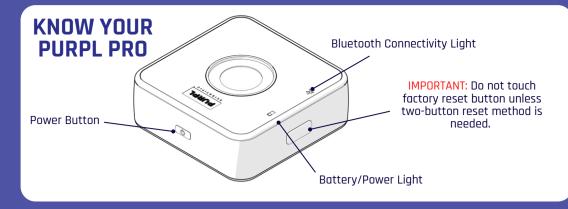

# 3 TURN ON/OFF

When ON, lights flashes every 3 seconds. Bluetooth light will flash red.

Press and hold for 3-5 seconds to toggle power.

Both lights flash blue when powering on, red when powering off.

Press the power button once to check battery level.

GREEN = CHARGE > 50%

ORANGE = CHARGE IS 20% TO 50%

RED = CHARGE < 20%