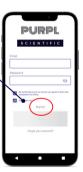

## **4** CREATE ACCOUNT

Click Register. Notice that the Log In button has changed to a Register button.

Remember to save your email and password. they are used for device registration and portal access.

Enter a working email address and a password. Go to your email, find your verification email, and click to verify.