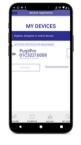

## **5** REGISTER DEVICE

Go to the My Devices tab, and tap the Register button on the right. Activate the device for measurement by tapping the toggle switch to the left of the device serial number.