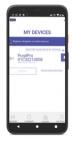

## **5** REGISTER DEVICE

Go to the My Devices tab, and tap the Register button on the right. Activate the device for measurement by tapping the toggle switch to the left of the device serial number.