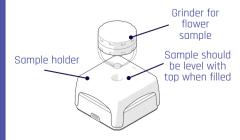

#### **CALIBRATOR**

WHITE PUCK LOCATED BEHIND THE BENCH, THE CALIBRATOR ENSURES ACCURATE MEASUREMENTS

**SAMPLE HOLDER + CAP** 

HOLDS YOUR FLOWER SAMPLE

## **MEASURE**

Place black sample holder over the Purpl Pro, using SLX grinder, grind your flower sample into the sample holder.

# **8** MEASURE (CONT)

Once filled, place cap back over sample holder. on your purpl pro app, tap measure.