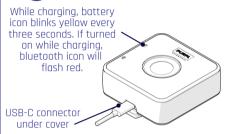

### NEED MORE HELP? SCAN FOR PURPL SUPPORT

First, charge your device using the charging cord behind the case insert. You can use the device while it's charging, Full charge will be reached after 3 hours and battery light will turn solid green.

# 3 TURN ON/OFF

When ON, lights flashes every 3 seconds. Bluetooth light will flash red.

Press and hold for 3-5 seconds to toggle power.

Both lights flash blue when powering on, red when powering off.

Press the power button once to check battery level.

GREEN = CHARGE > 50%

ORANGE = CHARGE IS 20% TO 50%

RED = CHARGE < 20%