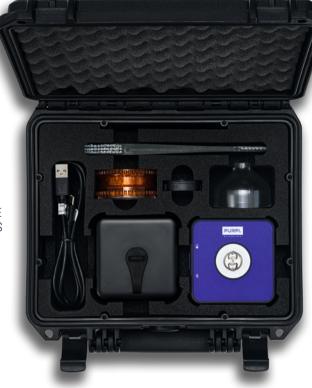

## WHAT'S INCLUDED IN THE PURPL CASE?

### **PURPL PRO**

THE STAR OF THE SHOW

#### **CALIBRATOR**

WHITE PUCK LOCATED BEHIND THE BENCH, THE CALIBRATOR ENSURES ACCURATE MEASUREMENTS

**SAMPLE HOLDER + CAP** 

HOLDS YOUR FLOWER SAMPLE

#### **CHARGING CORD**

USB-C CABLE TO CHARGE YOUR
PURPL PRO

#### **CLEANING BRUSH**

KEEPS YOUR GRINDER AND SAMPLE HOLDER CLEAN BETWEEN USES

### **GRINDER + FUNNEL**

USED TO GET YOUR SAMPLE PREPPED & READY TO BE TESTED

FLIP THIS PAGE OR SCAN FOR QUICK START INSTRUCTIONS